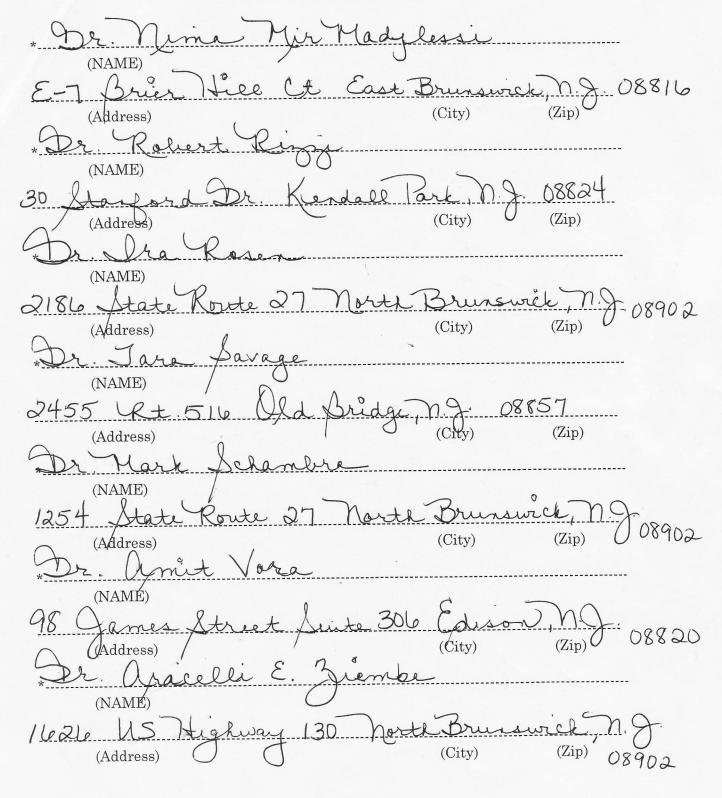

PLEASE LIST ALL NAMES IN <u>ALPHABETICAL ORDER</u>: AND INDICATE WHO IS <u>CHAIRPERSON</u>. Page 3.

#### <u>ALTERNATE DELEGATES</u> (cont'd.)