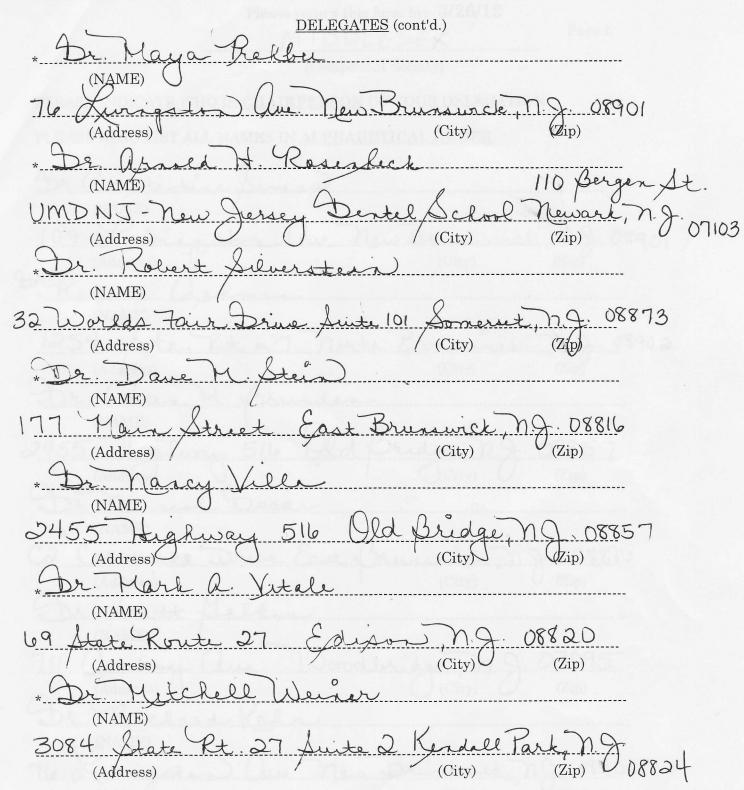

#### DELEGATES TO THE HOUSE OF DELEGATES

Please return this form by: 3/26/12

(Component Society)

MIDDLESEX

Page 1.

PLEASE INDICATE WHO IS **CHAIRPERSON** OF YOUR DELEGATION. PLEASE ALSO LIST ALL NAMES IN ALPHABETICAL ORDER. tative. Kohert (NAME) (Address) (NAME) (Address) (MAME) (Address) (City)

PLEASE LIST ALL NAMES IN <u>ALPHABETICAL ORDER</u>: AND INDICATE WHO IS <u>CHAIRPERSON</u>. Page 3.